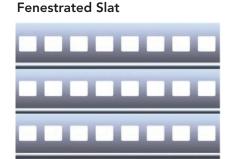

# Choose a slat style

- Designed to restrict driveway access
- Extruded aluminum curtain and guides provide a compact design with an attractive, finished look
- Weather resistant enclosure for direct drive operator with quiet DC motor
- UL 325 listed for residential exterior shutter application with monitored NEMA 4X photo eyes and door force detection for safety
- Fully perforated or fenestrated slat options allow for visual access while maintaining security
- Sloped hood to promote moisture runoff
- Battery backup included for door operation during brief power outages. Manual operation in the event of extended outage