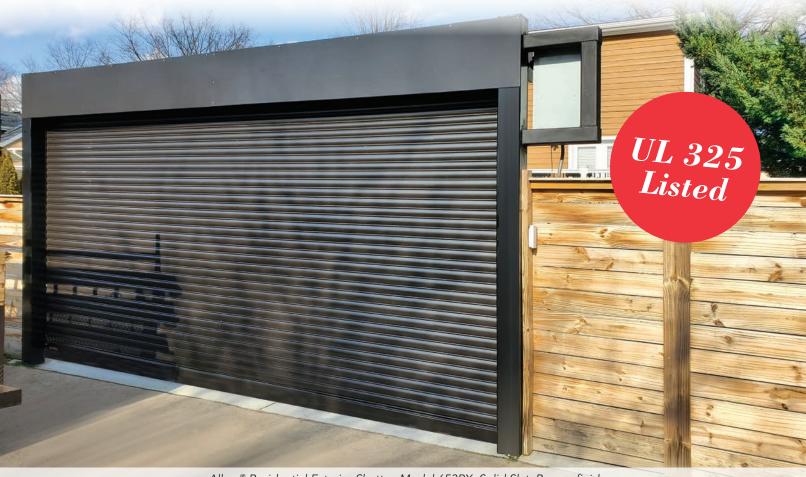

## RESIDENTIAL EXTERIOR SHUTTER SYSTEM

Allura® Residential Exterior Shutter, Model 653RX, Solid Slat, Bronze finish

## MODEL 653RX

This aesthetically versatile, UL 325 listed residential exterior shutter and operating system provides added security at the driveway access from the street or entrance to residential property in high traffic areas.

- Designed to restrict driveway access
- Extruded aluminum curtain and guides provide a compact design with an attractive, finished look
- Weather resistant enclosure for direct drive operator with quiet DC motor
- UL 325 listed for residential exterior shutter application with monitored NEMA 4X photo eyes and door force detection for safety
- Fully perforated or fenestrated slat options allow for visual access while maintaining security
- Sloped hood to promote moisture runoff
- Battery backup included for door operation during brief power outages. Manual operation in the event of extended outage