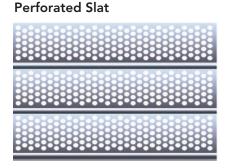

# Choose a slat style

- Designed to restrict driveway access
- Extruded aluminum curtain and guides provide a compact design with an attractive, finished look
- Weather resistant enclosure for direct drive operator with quiet DC motor
- UL 325 listed for residential exterior shutter application with monitored NEMA 4X photo eyes and door force detection for safety
- Fully perforated or fenestrated slat options allow for visual access while maintaining security
- Sloped hood to promote moisture runoff
- Battery backup included for door operation during brief power outages. Manual operation in the event of extended outage