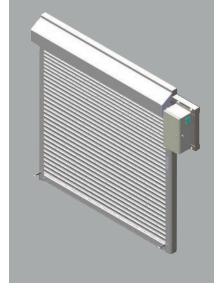

### **Options**

- Cylinder locking bottom bar (requires interlocks)
- Operator accessories: additional 3-button remotes, master remote, wireless keypad and push button stations

Rendering: Allura® Residential Exterior Shutter system