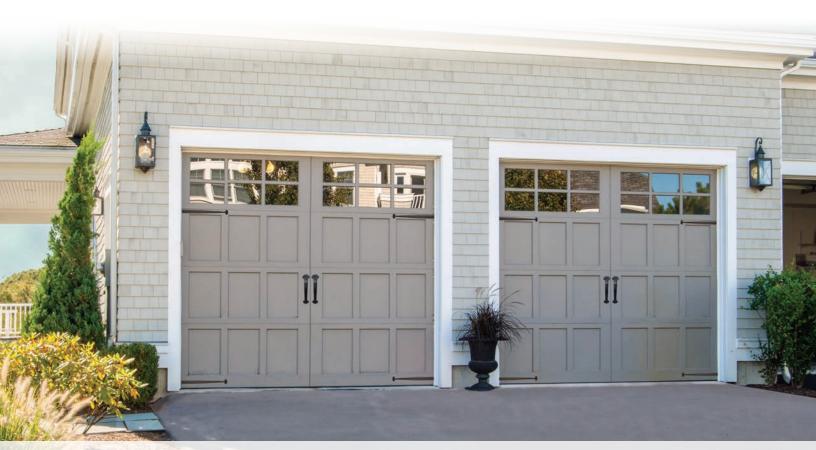

#### Select your windows and decorative hardware

3

### Choose a window style

Single car Double car

12 Window Arched 24 Window Arched

6 Window Square 12 Window Square

Plain Window Arched Plain Window Arched

16 Window Arched 32 Window Arched

8 Window Square 16 Window Square

6 Window Arched 12 Window Arched

12 Window Square 24 Window Square

8 Window Arched 16 Window Arched

Option of single or double arch for double car doors. Models are also available in solid arched top panels (no windows).