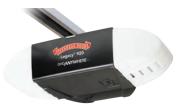

## Carriage House collection

Charming carriage house design paired with the thermal performance of insulated steel. The Genuine. The Original.

Carriage House Collection doors combine distinctive carriage house designs and superior insulated steel construction to create a harmonious blend of elegance and strength.

#### Door construction

Carriage House Collection garage doors are available in a wide array of stained and painted finishes. An embossed wood-grain texture captures the look of a classic carriage house door. Customize the appearance of these garage doors with windows and decorative hardware for even greater curb appeal.

**Polyurethane insulation** Provides thermal efficiency with an R-value\* of 10.

**Durable finish**Hot-dipped galvanized steel with two coats of baked-on polyester paint.

**Bulb-type bottom weatherseal** Guards against wind and rain while providing a cushion when closing.

**Embossed wood grain texture**Adds beauty, sophistication and durability.

**Limited Lifetime warranty** that protects against section rust-through for as long as you own your home. Also included is a one-year non-transferable, Limited warranty ensuring high standards for materials and workmanship.