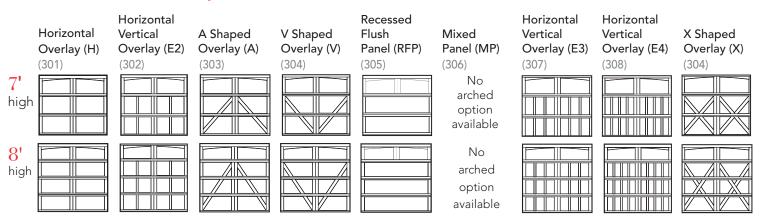

in texture**Adds beauty, sophistication and durability.

**Limited Lifetime warranty** that protects against section rust-through for as long as you own your home. Also included is a one-year non-transferable, Limited warranty ensuring high standards for materials and workmanship.

#### WindStorm™ wind load-rated system

Available on select products to meet regulations for a variety of wind speeds, including hurricane-force winds, and meet the most stringent local building codes.

\* Overhead Door Corporation uses a calculated door section R-value for our insulated doors.



## Carriage House collection $Door\ Designs$

Select your door panel style



#### Model 7540 Square top

Note:

Previous model numbers and panel styles are noted in parentheses in gray.



#### Model 7540 Arched top





# Carriage House collection $Door\ Designs$

### Select your door panel finish

## 2 Choose a color

#### Painted finishes







Gray



Clay



Green

Actual colors may vary from brochure due to fluctuations in the printing process. Always request a color sample from your Distributor for accurate color matching before ordering your door.

#### Two-toned painted finishes



Gray/White



Clay/White



Green/White

## With two-tone option the trim boards are white (standard).

#### Stained finishes



Mahogany



Walnut



Oak



Red Oak



Honduran Mahogany



Gray



Clay



Green



## Carriage House collection $Decorative\ Accents$

#### Select your windows and decorative hardware

3

### Choose a window style







Single car Double car

12 Window Arched 24 Window Arched



6 Win