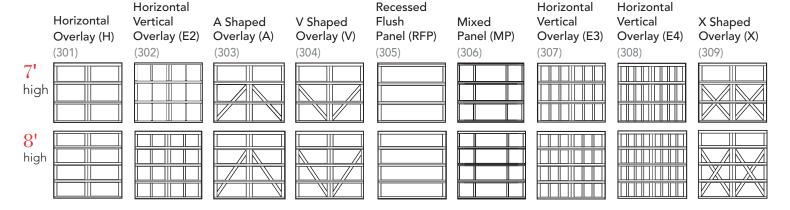

## Carriage House collection $Door\ Designs$

Select your door panel style

#### Model 7540 Square top

Note:

Previous model numbers and panel styles are noted in parentheses in gray.

#### Model 7540 Arched top