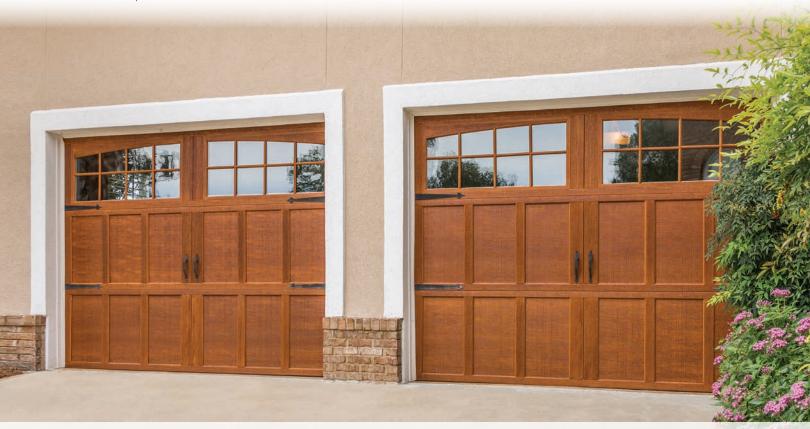

## Carriage House collection

Charming carriage house design paired with the thermal performance of insulated steel. The Genuine. The Original.

Carriage House Collection doors combine distinctive carriage house designs and superior insulated steel construction to create a harmonious blend of elegance and strength.

#### Door construction

Carriage House Collection garage doors are available in a wide array of stained and painted finishes. An embossed wood-grain texture captures the look of a classic carriage house door. Customize the appearance of these garage doors with windows and decorative hardware for even greater curb appeal.