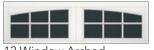

### Choose a window style

Single car Double car

12 Window Arched 24 Window Arched

6 Window Square 12 Window Square

Plain Window Arched Plain Window Arched

16 Window Arched 32 Window Arched

8 Window Square 16 Window Square

6 Window Arched 12 Window Arched

12 Window Square 24 Window Square

8 Window Arched 16 Window Arched

Option of single or double arch for double car doors. Models are also available in solid arched top panels (no windows).