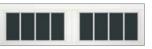

#### Model 7540 Square top

Note:

Previous model numbers and panel styles are noted in parentheses in gray.