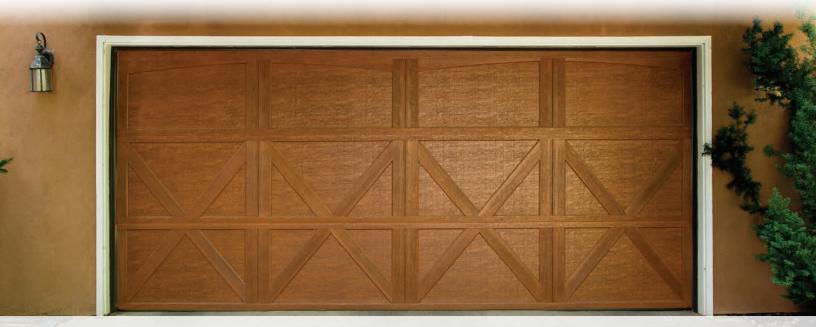

## Carriage House collection

Charming carriage house design paired with the thermal performance of insulated steel. The Genuine. The Original.

Carriage House Collection doors combine distinctive carriage house designs and superior insulated steel construction to create a harmonious blend of elegance and strength.

#### Door construction

Carriage House Collection garage doors are available in a wide array of stained and painted finishes. An embossed wood-grain texture captures the look of a classic carriage house door. Customize the appearance of these garage doors with windows and decorative hardware for even greater curb appeal.