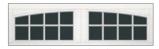

### Choose a window style

Single car Double car

12 Window Arched 24 Window Arched

6 Window Square 12 Window Square

Plain Window Arched Plain Window Arched

16 Window Arched 32 Window Arched

8 Window Square 16 Window Square

6 Window Arched 12 Window Arched

12 Window Square 24 Window Square

8 Window Arched 16 Window Arched

Option of single or double arch for double car doors. Models are also available in solid arched top panels (no windows).