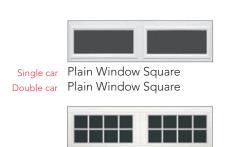

### Choose a window style

Single car Double car

12 Window Arched 24 Window Arched

6 Window Square 12 Window Square

Plain Window Arched Plain Window Arched

16 Window Arched 32 Window Arched

8 Window Square 16 Window Square

6 Window Arched 12 Window Arched

12 Window Square 24 Window Square

8 Window Arched 16 Window Arched

Option of single or double arch for double car doors. Models are also available in solid arched top panels (no windows).