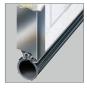

**Polyurethane insulation** Provides thermal efficiency with an R-value\* of 10.

**Durable finish**Hot-dipped galvanized steel with two coats of baked-on polyester paint.

**Bulb-type bottom weatherseal** Guards against wind and rain while providing a cushion when closing.