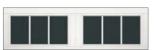

#### Model 7540 Square top

Note:

Previous model numbers and panel styles are noted in parentheses in gray.