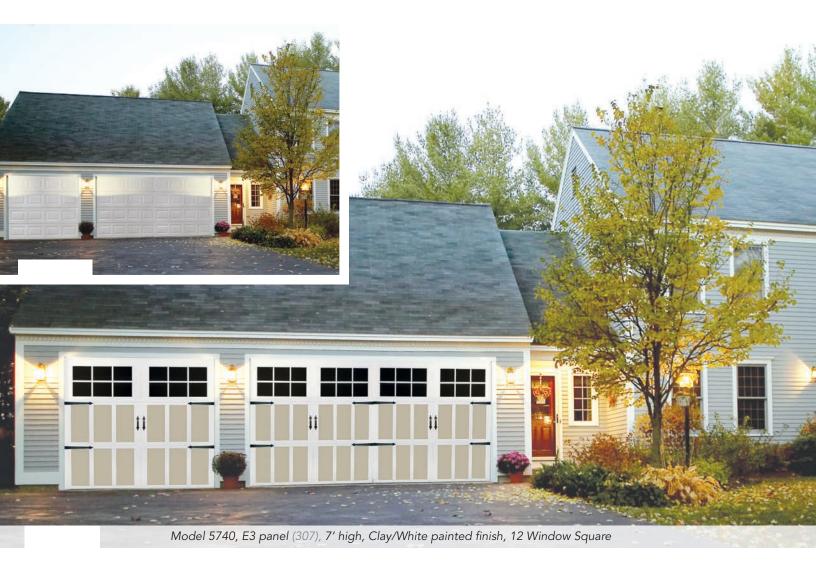

## Carriage House collection $Door\ Designs$

Select your door panel style

#### Two-toned painted finishes

Gray/White

Clay/White

Green/White

## With two-tone option the trim boards are white (standard).