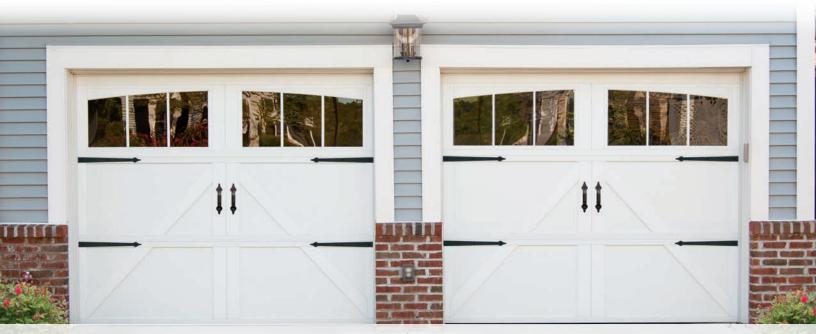

## Carriage House collection

Charming carriage house design paired with the thermal performance of insulated steel. The Genuine. The Original.

Carriage House Collection doors combine distinctive carriage house designs and superior insulated steel construction to create a harmonious blend of elegance and strength.

#### Door construction

Carriage House Collection garage doors are available in a wide array of stained and painted finishes. An embossed wood-grain texture captures the look of a classic carriage house door. Customize the appearance of these garage doors with windows and decorative hardware for even greater curb appeal.