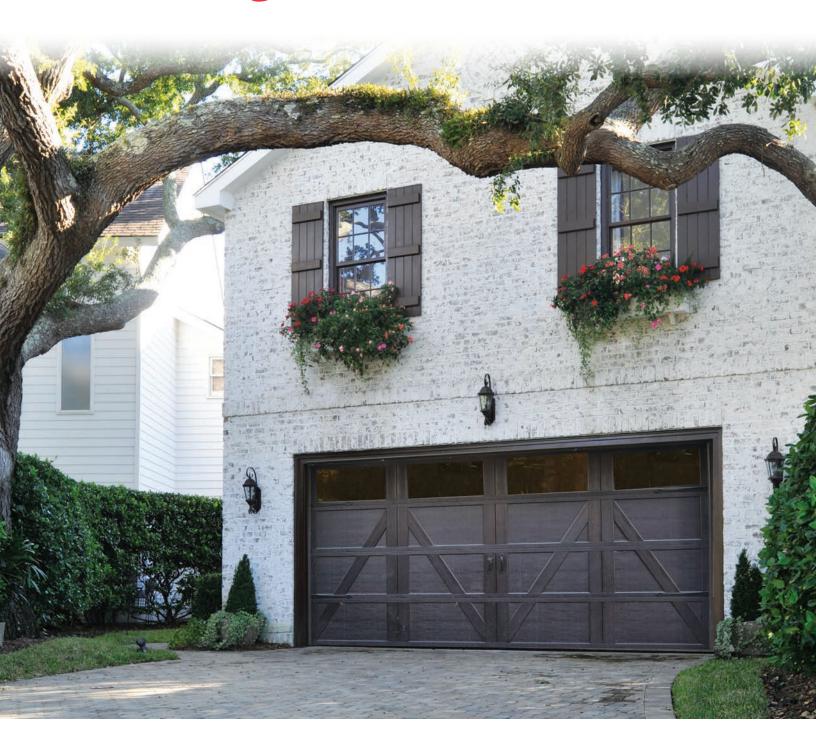

## Carriage House collection

Charming carriage house design paired with the thermal performance of insulated steel. The Genuine. The Original.

Carriage House Collection doors combine distinctive carriage house designs and superior insulated steel construction to create a harmonious blend of elegance and strength.

#### Door construction

Carriage House Collection garage doors are available in a wide array of stained and painted finishes. An embossed wood-grain texture captures the look of a classic carriage house door. Customize the appearance of these garage doors with windows and decorative hardware for even greater curb appeal.