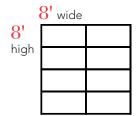

# Choose a panel style

|            | 16' wide |  |  |  |  |
|------------|----------|--|--|--|--|
| 8'<br>high |          |  |  |  |  |
| high       |          |  |  |  |  |
|            |          |  |  |  |  |
|            |          |  |  |  |  |