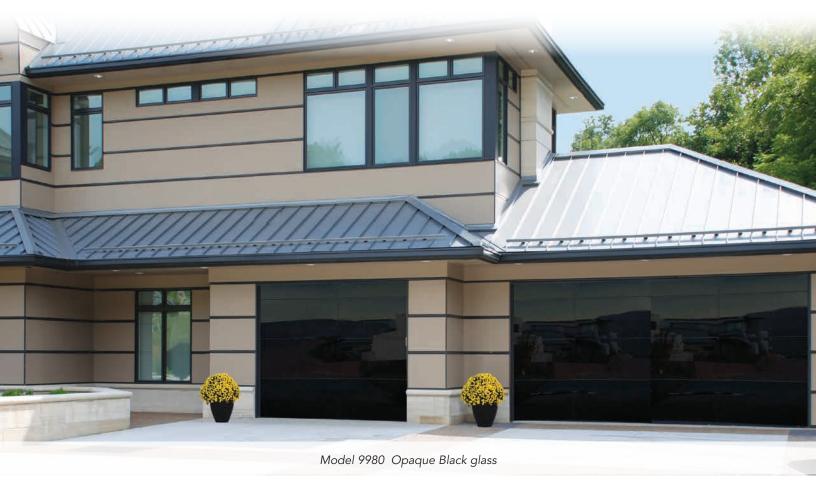

# $Envy^{TM}$

# MODEL **9980** (956)

## Aluminum full-view frameless design for a sleek and modern look

- 1/4" tempered glass panels are mounted on top of an aluminum structure for an ultra-modern, frameless look
- Powder coated hinges, struts and top bracket come standard, providing a finished, high-end appearance
- Weather barrier created by vinyl seals between tongue-and-groove sections
- Patent pending design provides precision glass alignment and additional security