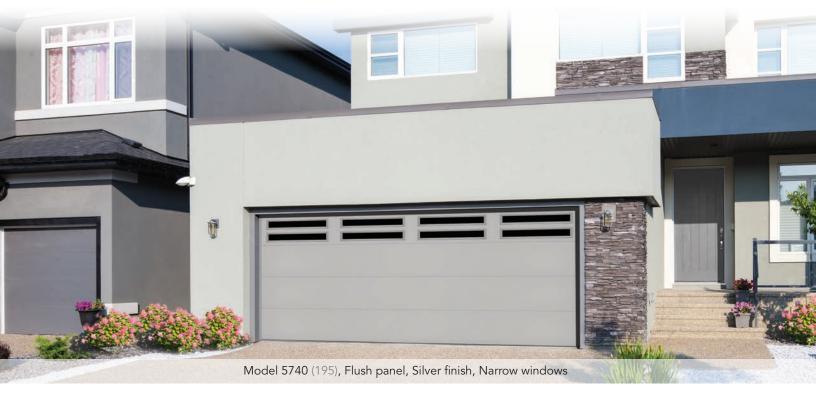

## Thermacore® collection

MODERN METALLIC FINISHES AND DESIGNS

MODEL **5740** (195, 196)

## New trendsetting designs and modern colors

- Available in Microgroove and Flush panel designs
- Available with our new Narrow windows with customizable placement options
- Premium insulated construction and legendary Thermacore® performance
- Three new Modern Metallic finishes shown on Microgroove panel below

Actual colors may vary from brochure due to fluctuations in the printing process. Always request a color sample from your Distributor for accurate color matching.

Dark Bronze Silver

Overhead Door Company of Kearney (308) 234-3667