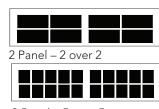

### Choose a window style:

2 Panel – 4 over 4 2 Panel - 5 over 5

Windows shown for 1 car panel designs. Not all window will fit all door sizes. Factory will advise if there is a problem with fitting.

\* Molded designs with plastic inserts may not fit all panel sizes. Consult your distributor for availability.