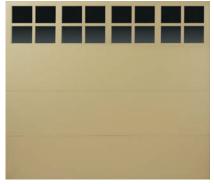

### Choose a window style:

2 Panel – 4 over 4 2 Panel - 5 over 5

Windows shown for 1 car panel designs. Not all window will fit all door sizes. Factory will advise if there is a problem with fitting.

\* Molded designs with plastic inserts may not fit all panel sizes. Consult your distributor for availability.