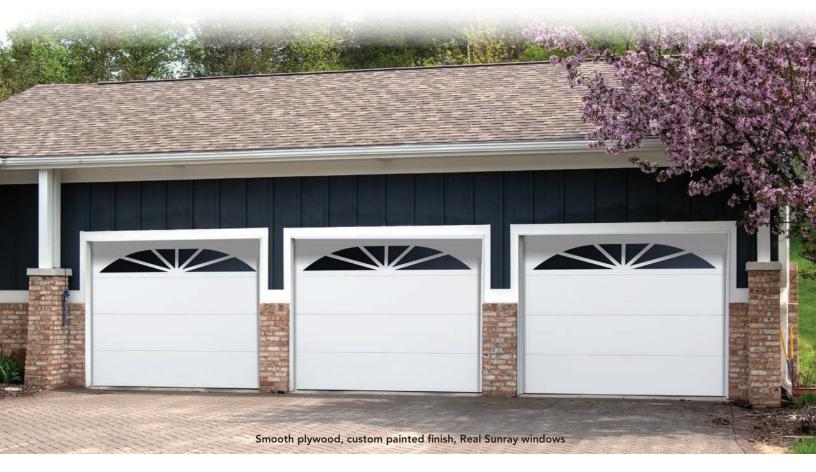

## MODEL 444

Premium flush panel wood garage doors with modern simplicity.

- Exterior wood finish Smooth plywood; priming options available. External panels are pressure-bonded to framework with high-strength, waterproof adhesive.
- Primed finish available on all models
- Interior Smooth plywood
- **Insulation** –Polystyrene insulated core provides a 4.75 R-Value\*
- Section thickness is 1-3/8" on all models
- Rust resistant track and hardware are constructed of hot-dipped galvanized steel
- Backed by one year limited warranty

### Choose a panel style:

1 car design

Smooth plywood, custom painted finish, 4Panel 2 over 2 windows