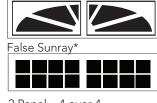

### Choose a window style:

2 Panel – 4 over 4 2 Panel - 5 over 5

Windows shown for 1 car panel designs. Not all window will fit all door sizes. Factory will advise if there is a problem with fitting.

\* Molded designs with plastic inserts may not fit all panel sizes. Consult your distributor for availability.